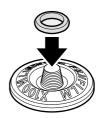

### Attaching the Soft Release Shutter Button

- 1 Fix the bundled rubber ring into the concave part around the screw of the soft release shutter button.
  - Nhe rubber ring may have been installed.

2 Attach the screw of the soft release shutter button to the shutter button screw hole (①), and turn it clockwise while pressing lightly to secure it (②).