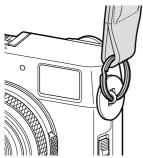

### Attaching the Strap

1 Attach the protective cover to the camera.

2 Attach the strap clip to the strap eyelet.

Repeat the above steps for the second eyelet.