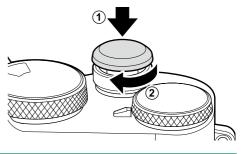

### Attaching the Soft Release Shutter Button

- 1 Fix the bundled rubber ring into the concave part around the screw of the soft release shutter button.
  - Nhe rubber ring may have been installed.

2 Attach the screw of the soft release shutter button to the shutter button screw hole (①), and turn it clockwise while pressing lightly to secure it (②).